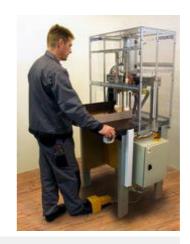

#### **Operating sequence**

- Put stable in the angle rest
- Press the foot pedal for staple hold
- Press two hand bottoms