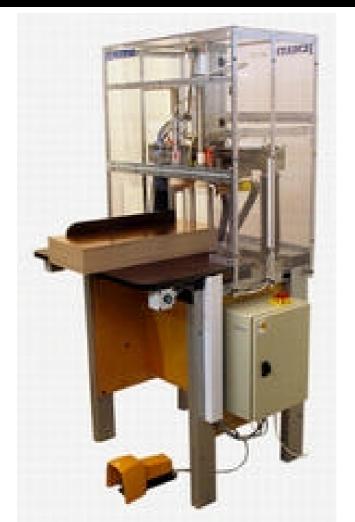

# 2 Head corner rounder

CR-2F

Floor stand model with staple hold and hardened knife for long and trouble free work.

- Cutting height 200 mm (7,54 Inch).
- Easy changing to other knifes.
- Hardened patented knifes.
- Special knifes on request.
- Prepared for exhaustion of waste

CR-2 F FLOOR STAND PNEUMATIC CORNER ROUNDER.

### CR-2 F Floor stand Pneumatic corner rounder

#### **SPECIFICATIONS:**

Knife: Hardened upper and under knife for long life.

Order the radius you need

Also straight cut

Product: Paper, Carton, Aluminium foil

Capacity > 40 cuts per minute. Dimensions (LWH): 750 x 710 x 1750 mm.

Weight: 160 Kg.

Mains voltage: 130-230 VAC One phase 25-50W Control: PLC and pneumatic control

Pneumatic supply: Yes

The machine is **CE** marked.

Specifications are subject to change without notice.

We reserve the right to make technical modifications without prior notice as technical